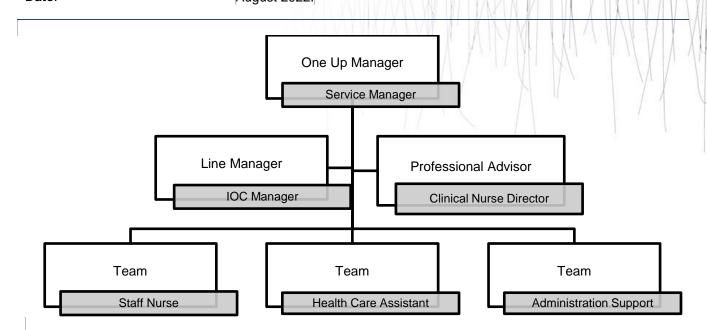

# **POSITION DESCRIPTION**

Position: Health Care Assistant - Agency.

Responsible to: IOC Manager.

**Direct Reports:** Nil.

Location: Rotorua & Taupō

**Functional relationships:** Internal:

Clients

Family, whanau, caregivers

**Nursing Staff** Clerical Staff

Multidisciplinary team Clinical Nurse Educators **Clinical Nurse Directors** Other Departments

Financial delegations: Nill

Date: August 2022. External:

Community agencies Other health providers